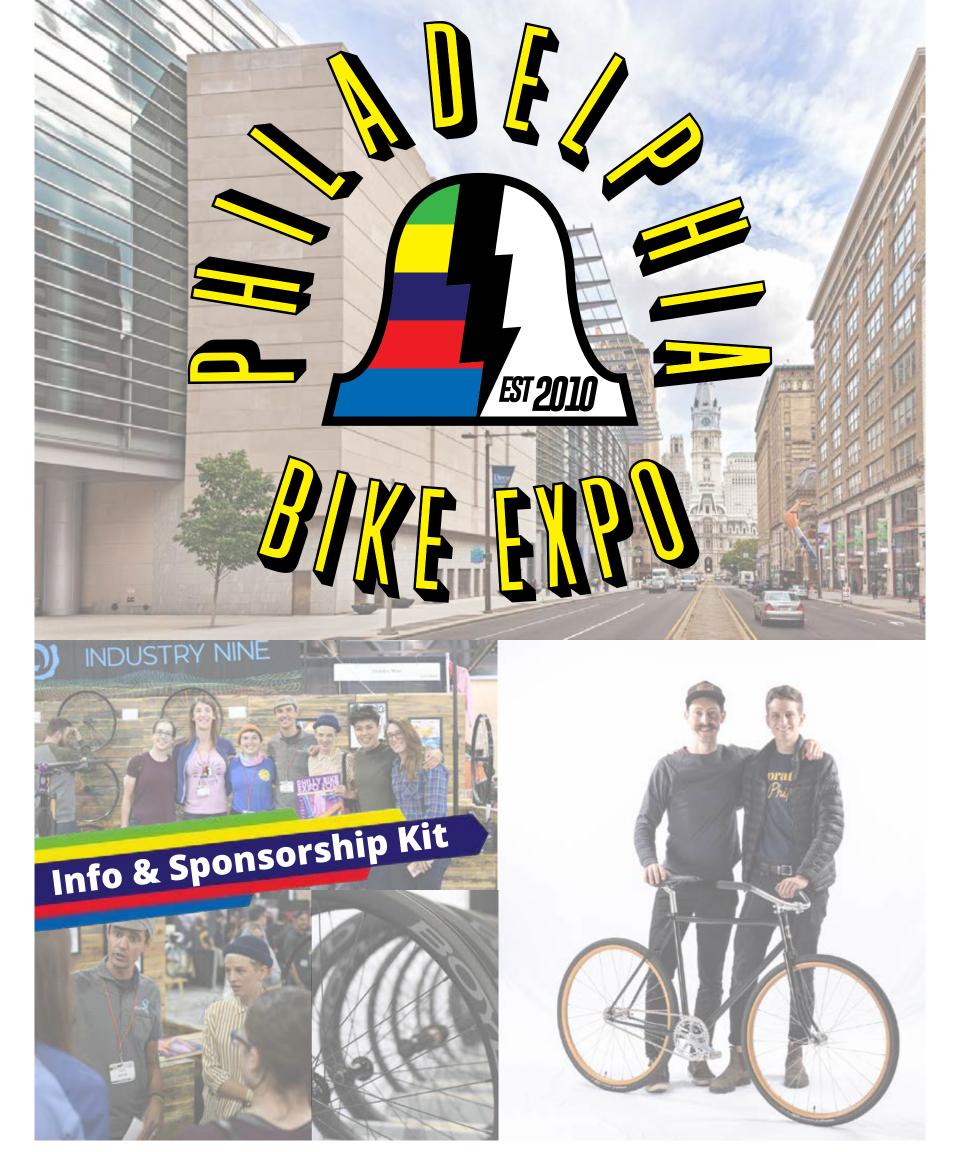

#### Dear Friend:

Get ready to make your mark on the area's largest celebration of cycling! The 2024 Philadelphia Bike Expo is a premier opportunity for you to connect with cyclists as well as important industry leaders by joining us as a sponsor. Held at the renowned Pennsylvania Convention Center on March 16th and 17th, The Expo is a celebration of all things cycling. Regional, national and international manufacturers and artisans of bicycle frames, components, accessories and apparel will exhibit their products.

How-to's and family-friendly activities, rides, races and after-parties will round out this action-packed weekend.

Now entering its 13th year, the Philadelphia Bike Expo is a key player in strengthening and growing the cycling industry that your business depends on to succeed. By exhibiting or sponsoring the Expo, you will demonstrate your dedication to cycling as a fun and efficient transportation alternative. You will also be supporting activists whose efforts expand cycling infrastructure and raise public awareness. Of course, sponsors enjoy enhanced visibility before, during and after the Expo!

## **Fast Facts**

When: March 16 and 17

Where: Pennsylvania Convention Center, Downtown PhiladelphiaWho: Philly Bike Expo, LLC

Bina Bilenky, Director of Operations (bina@phillybikeexpo.com) Stephen Bilenky, Business Development (artistry@bilenky.com) **Attendance**: 5,000+ consumers, 200+ vendors, 25+ media outlets (2019 stats)

### **Rides and Social Events**

The Philly Bike Expo is the ultimate combination of great business and great fun! Before a day in the show hall experiencing the finest cycling products around, both consumers and exhibitors alike can join in on one of the many organized group rides on some of Philly's 426 miles of bike lanes and paths. After 6 p.m., Philadelphia's finest restaurants are a short walk away, and the Saturday night Industry Party, often held at one of Philly's 20 downtown breweries, is not to be missed!