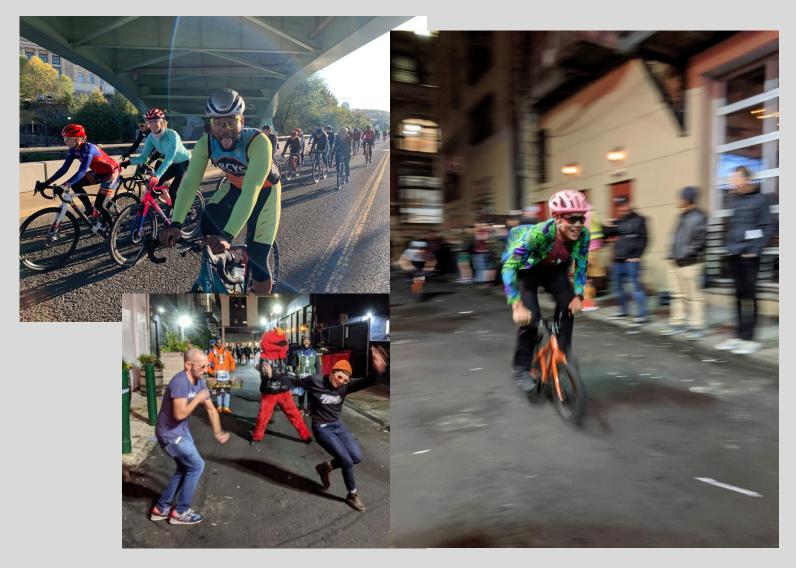

### **Rides and Social Events**

The Philly Bike Expo is the ultimate combination of great business and great fun! Before a day in the show hall experiencing the finest cycling products around, both consumers and exhibitors alike can join in on one of the many organized group rides on some of Philly's 426 miles of bike lanes and paths. After 6 p.m., Philadelphia's finest restaurants are a short walk away, and the Saturday night Industry Party, often held at one of Philly's 20 downtown breweries, is not to be missed!