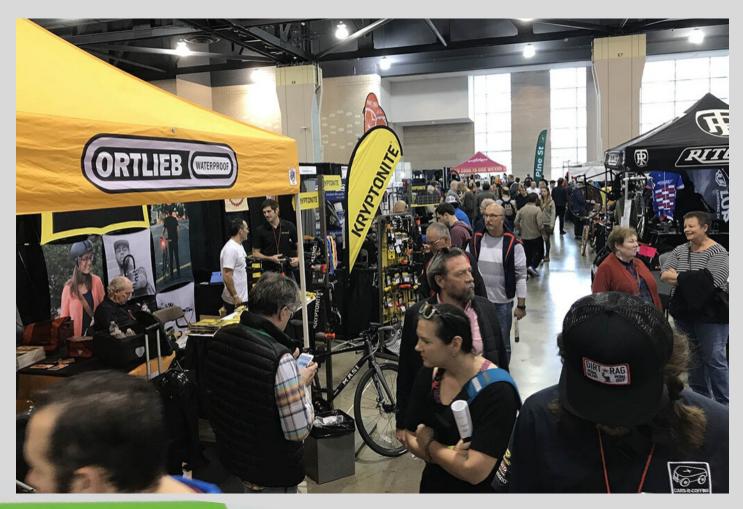

### **Rides and Social Events**

The Philly Bike Expo is the ultimate combination of great business and great fun! Before a day in the show hall experiencing the finest cycling products around, both consumers and exhibitors alike can join in on one of the many organized group rides on some of Philly's 426 miles of bike lanes and paths. After 6 p.m., Philadelphia's finest restaurants are a short walk away, and the Saturday night Industry Party, often held at one of Philly's 20 downtown breweries, is not to be missed!