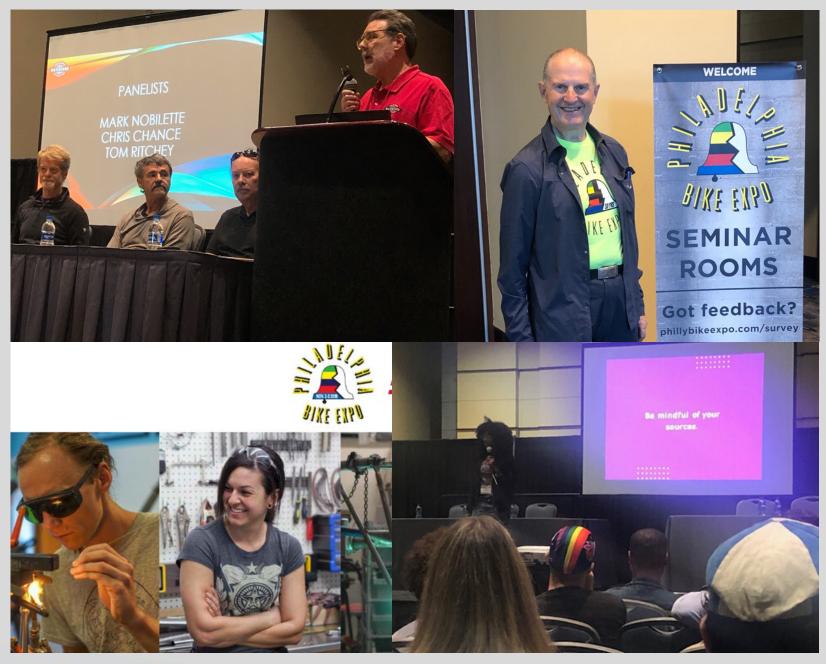

#### **Seminars**

Every year, the Philly Bike Expo presents a full schedule of seminars that explore every aspect of the bicycle industry and lifestyle. Past seminars have addressed bicycle safety and advocacy issues, the rich history of cycling and bicycle racing, diverse and equitable representation in the industry, and living and working while exploring the world by bicycle.