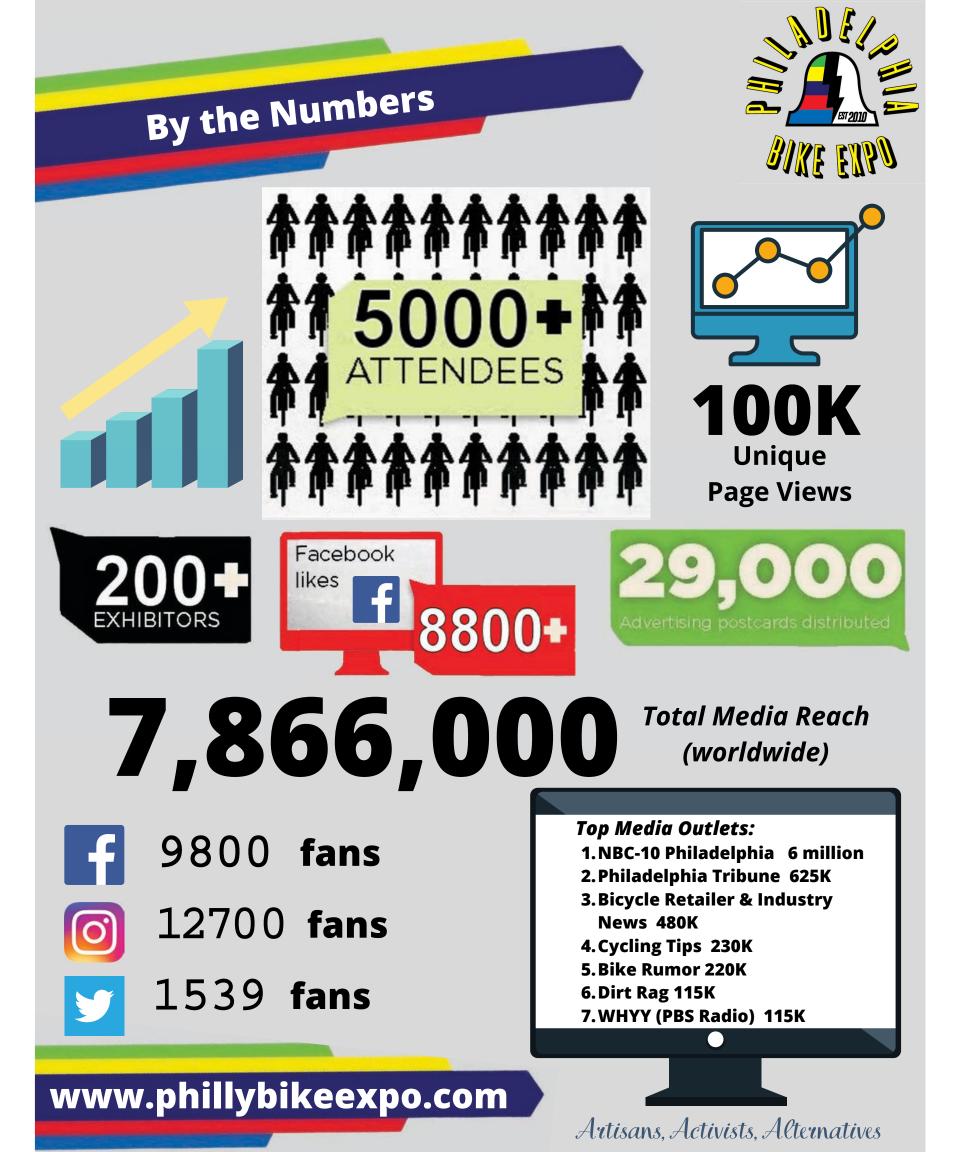

## **Fast Facts**

When: March 16 and 17

Where: Pennsylvania Convention Center, Downtown PhiladelphiaWho: Philly Bike Expo, LLC

Bina Bilenky, Director of Operations (bina@phillybikeexpo.com) Stephen Bilenky, Business Development (artistry@bilenky.com) **Attendance**: 5,000+ consumers, 200+ vendors, 25+ media outlets (2019 stats)